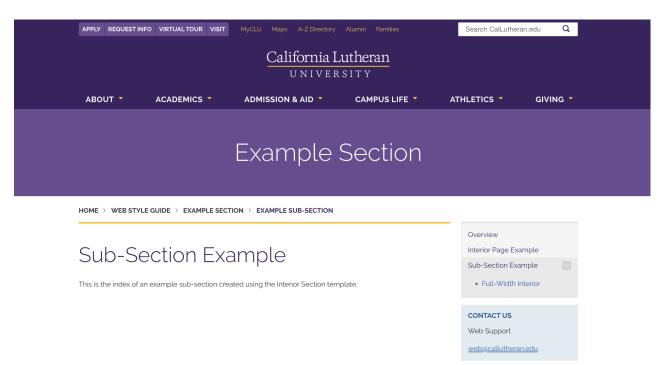

## **How to Create a Section Sidebar**

The Section Sidebar file can only be created by Global Admin users. See the image below for a sample of a Section Sidebar.